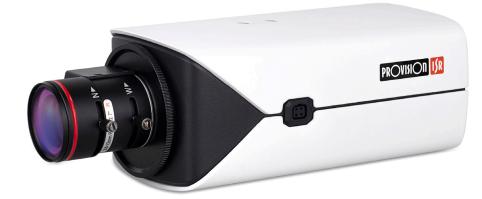

### **BX-341-IPE**

### **4MP BOX CAMERA**

This 4MP box camera is designed for medium-high distance surveillance, depending on the attached lens. The camera offers broad possibilities for Analytics, from Face Detection all the way to the outstanding DDA Analytics (Detect, Distinguish, Alert) which has the ability to perform object recognition and object counting. With a various of detection rules and triggers, BX-341-IPE camera will help the user to put an end to false alarms.