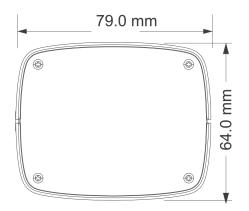

### **SPECIFICATIONS** N/A Iris Lens Mount **CS Mount** Protection Rate None Bracket No **Dimensions** 79W × 160.8D × 64H mm Weight (gross) ~500g Network RJ45 (+PoE) Power DC Socket Analog Video Output CVBS (BNCx1) **Audio Connectivity** 1Ch Input, 1Ch Output SD Card Support Event recording over TF (128GB Max) Hard Reset Button Yes Alarm 2Ch Input, 2Ch Output Remote Monitoring IE Browsing, CMS Software, Provision Cam2 Mobile App Supports simultaneous monitoring for up to 10 users with multi-stream real time **User Access** transmission "IPv4, IPv6, TCP, UDP, DHCP, NTP, DDNS, 802.1X, RTSP, Multicast, UPnP, Email, FTP, Network Protocol HTTPS, QoS, P2P" **ONVIF** Yes Ethernet 100Mbps PoE Yes **Power Supply** DC12V~320mA / AC24V~160mA / PoE~6W Work Environment -10°C~50°C, 10%~90% Humidity Junction Box No

### DIMENSIONS