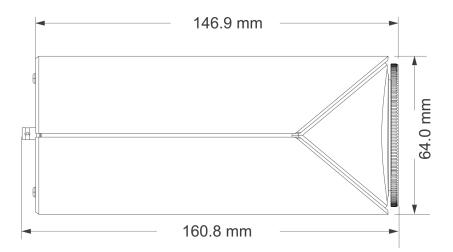

### **SPECIFICATIONS** N/A Iris Lens Mount **CS Mount** Protection Rate None Bracket No **Dimensions** 79W × 160.8D × 64H mm Weight (gross) ~500g Network RJ45 (+PoE) Power DC Socket Analog Video Output CVBS (BNCx1) **Audio Connectivity** 1Ch Input, 1Ch Output SD Card Support Event recording over TF (128GB Max) Hard Reset Button Yes Alarm 2Ch Input, 2Ch Output Remote Monitoring IE Browsing, CMS Software, Provision Cam2 Mobile App Supports simultaneous monitoring for up to 10 users with multi-stream real time **User Access** transmission "IPv4, IPv6, TCP, UDP, DHCP, NTP, DDNS, 802.1X, RTSP, Multicast, UPnP, Email, FTP, Network Protocol HTTPS, QoS, P2P" **ONVIF** Yes Ethernet 100Mbps PoE Yes **Power Supply** DC12V~320mA / AC24V~160mA / PoE~6W Work Environment -10°C~50°C, 10%~90% Humidity Junction Box No

### DIMENSIONS