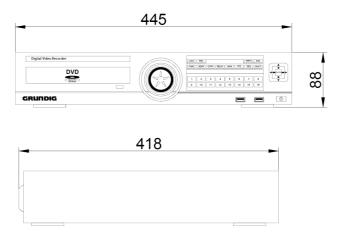

### **DIMENSIONS**

## **SPECIFICATIONS**

| Operating System       | Embedded OS                                                                                               |
|------------------------|-----------------------------------------------------------------------------------------------------------|
| Video Inputs           | 4 CH HD-SDI, BNC                                                                                          |
| Video Outputs          | 1 HDMI                                                                                                    |
| Harddisk bay           | 4 x SATA II                                                                                               |
| Max. Storage Capacity  | 20 TB (4x4 TB SATA and 1x4 TB eSATA)                                                                      |
| Basic Internal Storage | No                                                                                                        |
| Video Compression      | H.264                                                                                                     |
| Recording Resolution   | FullHD (1920x1080), HD (1280x720)                                                                         |
| Recording Speed        | 120fps (FullHD), 120fps (HD)                                                                              |
| Recording Mode         | Continuous, Event (Alarm, Motion, Video Loss), Schedule,                                                  |
|                        | Manual                                                                                                    |
| Display Resolution     | 1920 x 1080                                                                                               |
| Auto Switching         | 3, 5, 10, 20, 30 sec, Event or manual, Multi Channel Views                                                |
| Display Speed          | 120 fps                                                                                                   |
| Internal Backup        | Built in DVD writer                                                                                       |
| External Backup        | USB HDD, USB Memory, DVD-R, Network                                                                       |
| Watermark              | Yes                                                                                                       |
| Search Mode            | Date/Time, Event                                                                                          |
| Motion Detection       | On/ Off/ Area Setting                                                                                     |
| Event Source           | Motion, Alarm, Text, Video Loss, System                                                                   |
| Event Action           | Pop-Up, Relay, E-Mail, FTP, Network, Buzzer, PTZ Preset                                                   |
| Audio Inputs           | 4 CH, RCA                                                                                                 |
| Audio Outputs          | 1 CH, HDMI                                                                                                |
| Alarm Inputs           | 4 contact input N/O or N/C                                                                                |
| Alarm Outputs          | 2 Relay                                                                                                   |
| Compliant              | SMPTE 274M/292M/296M                                                                                      |
| Serial Interface(s)    | 1x RS232, 2x RS485, 2x USB, 1x eSATA                                                                      |
| ATM/POS                | Supports up to 4 ATM/POS with VSI-Pro Hydra Modules                                                       |
| Video Streaming        | Versatile Triple Streaming (Dual H.264 + single JPEG)                                                     |
| Time Setting           | Setting by NTP Server local or internet                                                                   |
| Multiplex Function     | Pentaplex                                                                                                 |
| Network                | Ethernet, 10/100 Base-T for PC client, ADSL Static IP, ADSL Dynamic IP(PPPoE) ,Cable Network (Dynamic IP) |
| Client software        | Windows (XP, Vista, 7), Web Viewer: IE, Firefox, Safari, Chrome;<br>Mobile: iPhone, Android               |
| Operating Temperature  | 5°C ~ +45°C                                                                                               |
| Humidity               | less than 90%, non condensing                                                                             |
| Supply Voltage         | 110 ~ 240 VAC/50Hz                                                                                        |
| Power Consumption      | 100 W                                                                                                     |
| Weight                 | 10 kg                                                                                                     |
| Dimensions w*h*d       | 445 x 88 x 418 mm                                                                                         |
|                        |                                                                                                           |