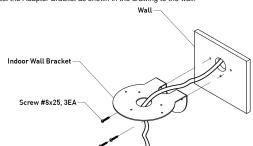

#### 3.2. Mounting

Mark the screwing holes with the included Mounting Template and drill the holes. Connect the Adapter Bracket as shown in the drawing to the wall.

Make sure the cables are led freely through the Bracket as shown in the previous drawing and that all screws are fixed tightly. Connect the Dome Camera to the Wall Bracket as shown in the following drawing.