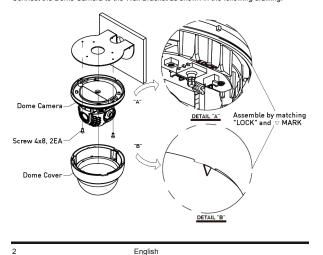

#### 3.2. Mounting

Mark the screwing holes with the included Mounting Template and drill the holes. Connect the Adapter Bracket as shown in the drawing to the wall.

Make sure the cables are led freely through the Bracket as shown in the previous drawing and that all screws are fixed tightly. Connect the Dome Camera to the Wall Bracket as shown in the following drawing.