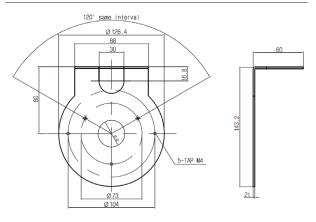

| Specifications GE  | R-WA05                 |  |
|--------------------|------------------------|--|
| Suitable for       | GCH-K0323D, GCH-K0326D |  |
| Load max.          | 2 kg                   |  |
| Body material      | Steel                  |  |
| Colour             | White                  |  |
| Weight             | 0.250 kg               |  |
| Dimensions (wxhxd) | 1426.4 x 60 x 143.2 mm |  |

#### Dimensions

Attention:

Please do not make any page size adjustments in the printer settings when printing this Mounting Template.