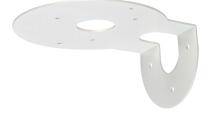

## 1. Introduction

The GBR-WA05 can be used to mount the cameras GCH-K0323D & GCH-K0326D to a wall. The items and tools needed for this mounting are listed as follows.

### 2. Package Contents & Needed Items

These parts are included:

- Wall Mount 3x Phillips Screw 8x25 3x Phillips Screw 4x8 Installation Instructions
- Mounting Template

Tools needed: - Tool for drilling - Phillips Screw Driver