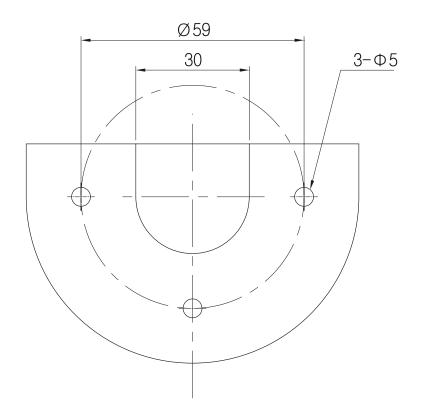

#### 3.2. Mounting

Mark the screwing holes with the included Mounting Template and drill the holes. Connect the Adapter Bracket as shown in the drawing to the wall.

Make sure the cables are led freely through the Bracket as shown in the previous drawing and that all screws are fixed tightly. Connect the Dome Camera to the Wall Bracket as shown in the following drawing.

#### Dimensions

Attention:

Please do not make any page size adjustments in the printer settings when printing this Mounting Template.